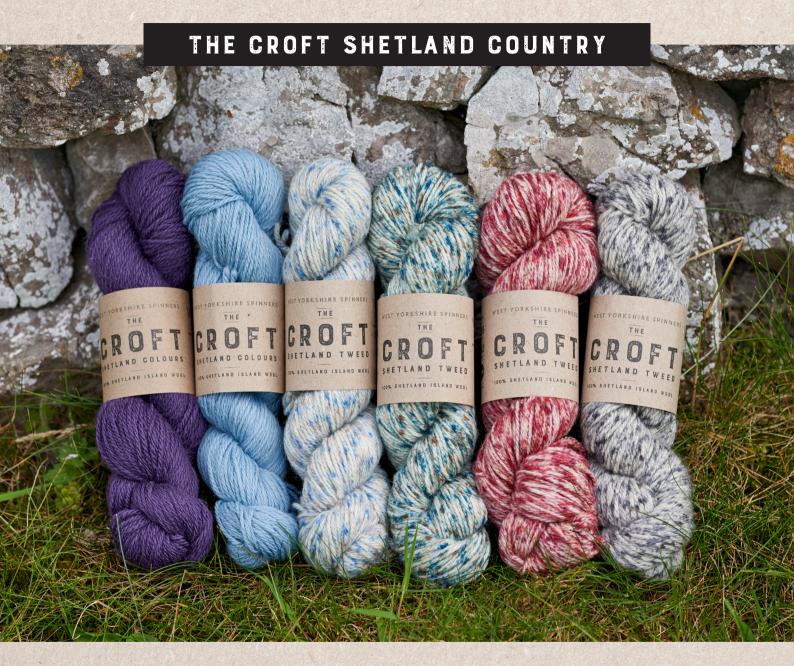

#### YARN

West Yorkshire Spinners - The Croft Collection (Worsted; 166m per 100g; 100% pure Shetland Island wool) Ollaberry (568) 1 [1:1] x 100g