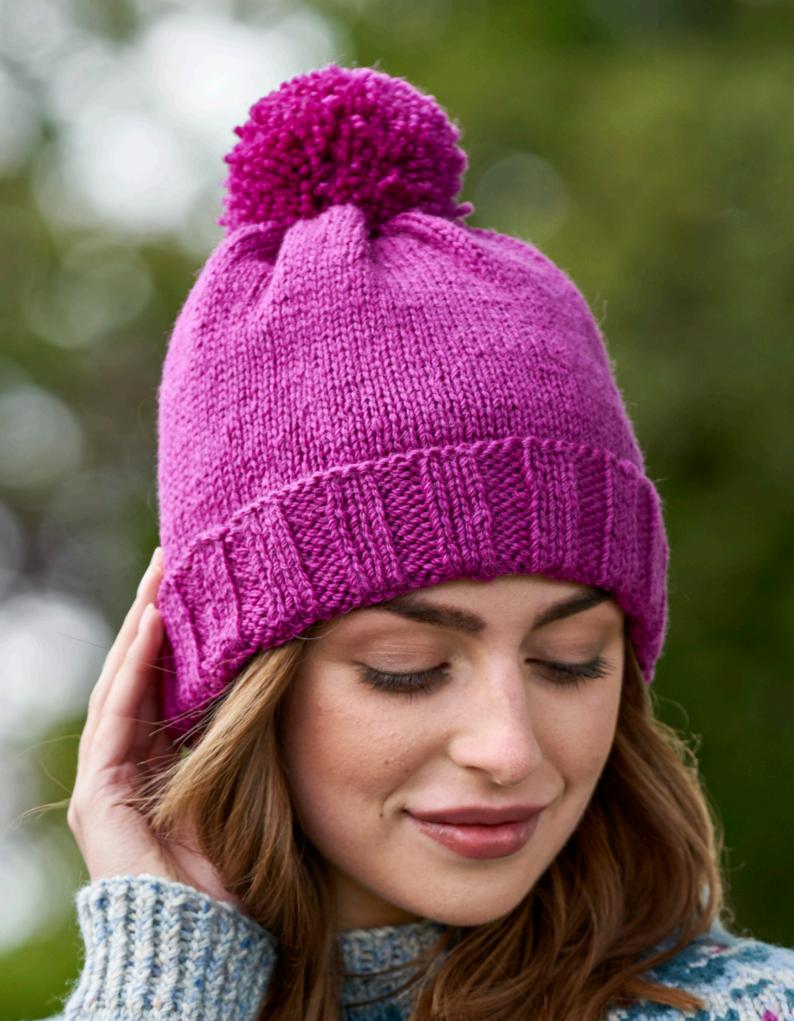

# DREW HAT

BY ROSEE WOODLAND

SKILL LEVEL

•••00

#### MEASUREMENTS

HAT SHOWN IN SIZE M

#### HAT

Using 4mm circular needle or DPNs, cast on 96 [102:114] sts using the long tail cast on and join to work in the round, being careful not to twist sts. Place contrast marker for beg of round.

**Rib round:** \* P1, k3, p2, rep from \* to end of round. Work rib round another 12 times.

Next round: Knit. (For brim turnback edge). Rib round: \* K1, p3, k2, rep from \* to end of round. Work rib round another 11 times.

Change to 4.5mm circular needle or DPNs.

Cont in st-st (every row knit) until hat measures 14cm from end of rib.

Round 8: \* K2tog, rep from \* to end of round. 16 [17:19] sts.

Break yarn and thread through rem sts. Pull tight to fasten.

Weave in ends and block to finished measurements.

Make a large pom-pom and sew securely to the centre of the hat.